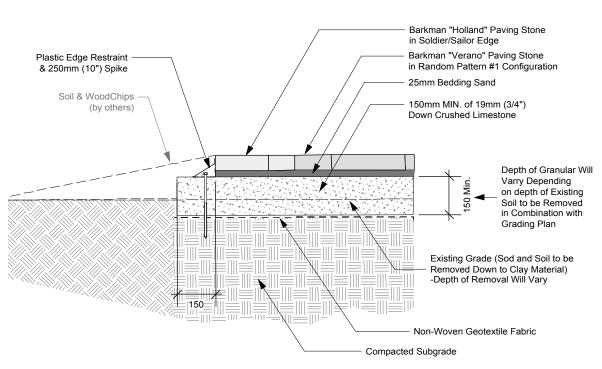

Paver Edging and Paving - Snap Edge 1:15

5 Pre-Cast Concrete Block Wall - Barkman Quarry Stone

4 Paver Edging - Concrete Grade Beam

Pre-Cast Concrete Block Wall & Paving at Top of Landing - Barkman Quarry Stone
1:15