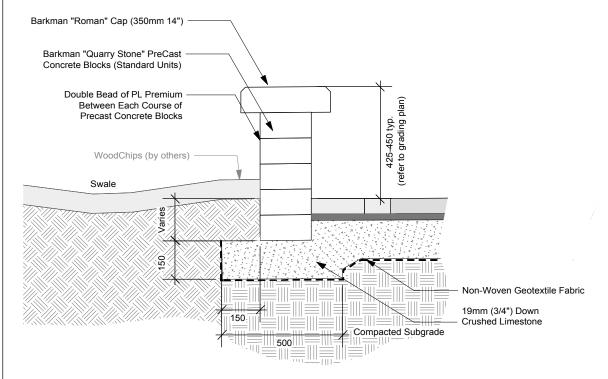

Paver Edging and Paving - Snap Edge 1:15

5 Pre-Cast Concrete Block Wall - Barkman Quarry Stone

4 Paver Edging - Concrete Grade Beam

Pre-Cast Concrete Block Wall & Paving at Top of Landing - Barkman Quarry Stone
1:15