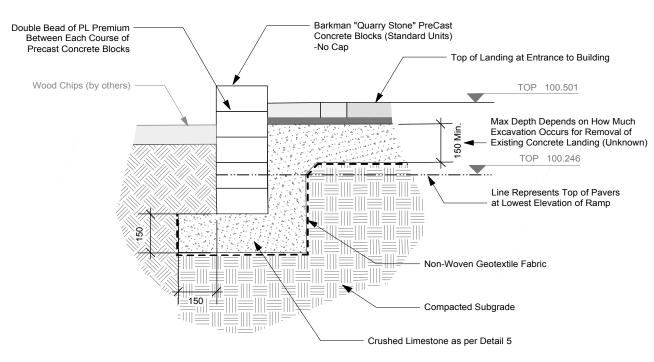

Paver Edging and Paving - Snap Edge 1:15

5 Pre-Cast Concrete Block Wall - Barkman Quarry Stone

4 Paver Edging - Concrete Grade Beam

Pre-Cast Concrete Block Wall & Paving at Top of Landing - Barkman Quarry Stone
1:15