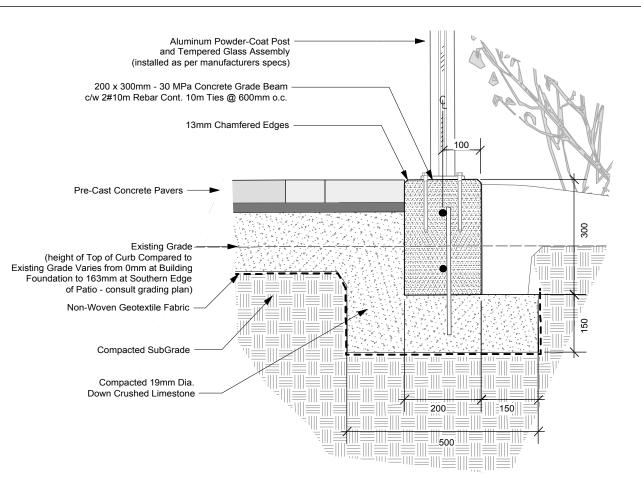

Paver Edging and Paving - Snap Edge 1:15

5 Pre-Cast Concrete Block Wall - Barkman Quarry Stone

4 Paver Edging - Concrete Grade Beam

Pre-Cast Concrete Block Wall & Paving at Top of Landing - Barkman Quarry Stone
1:15